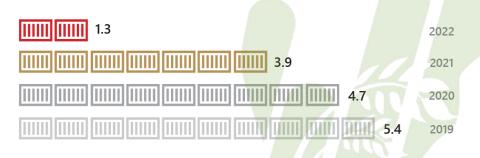

### **LEVERAGE RATIO**

Driven by a strong performance in EBITDA before special items as well as the positive development in free cash flow, SGLT Holding achieved a leverage ratio of 1.3x.

\* NIBD/EBITDA before special items