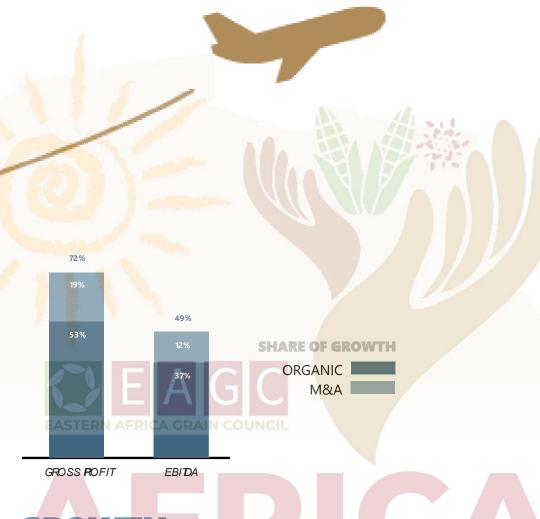

Growth in gross profit amounted 49% in 2022 of which the organic growth comprised 37% and growth from M&A was 12%. EBITDA before special items growth amounted to 72% of which organic growth contributed with 53% and M&A 19%.