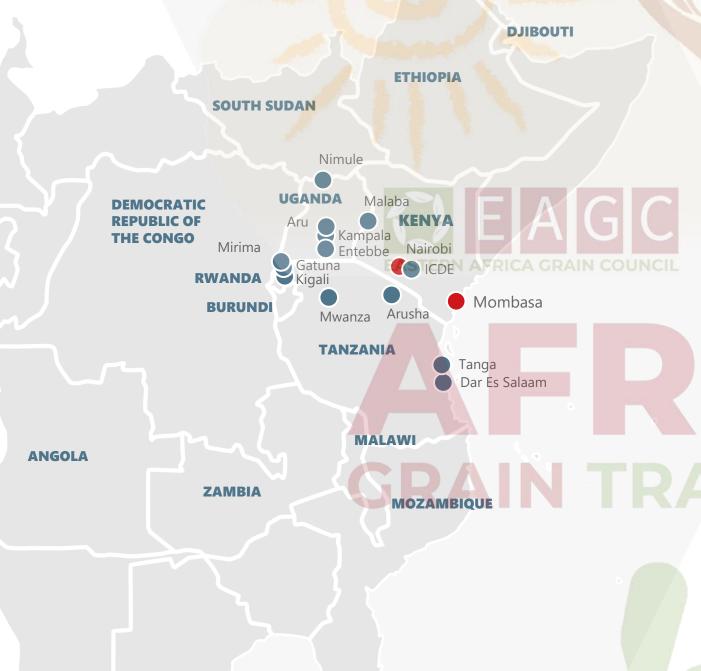

## HINTERLAND ACCESS VIA MOMBASA

**Countries coverage** 

■ Kenya

Uganda

□ Tanzania

Zanzibar

■ Rwanda

■ Burundi

■ Somalia

Zambia

■ Malawi

Djibouti

☐ DRC Congo

Mozambique

☐ South Sudan

Ethiopia