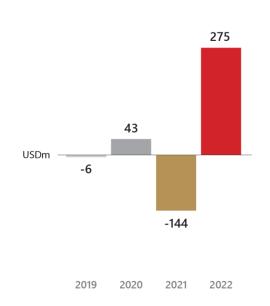

## **OPERATING CASH FLOW**

The operating cash flow amounted to USD 275m in 2022 compared to negative USD 144m in 2021. The development was driven by a strong operating profit and improved net working capital.