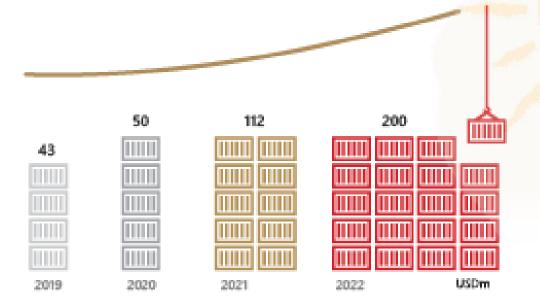

#### **ADJUSTED EBITDA**

SGLT Holding achieved an adjusted EBITDA of USD 200m, an increase of 79% compared to 2021. Proforma adjusted EBITDA (including full-year effect of acquisitions) amounted to USD 212m (2021: USD 129m).